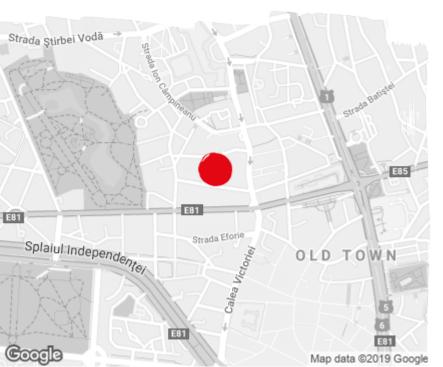

#### Location

## Public transport

Metro: M2

Bus: 336, 601, N116, 61, 66, 69, 70, 85, 90, 91, 122, 137, 138, 268, 381, 783, N117, N119