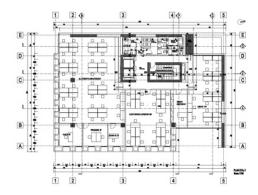

### **Building information**

| Building status     | On hold     |
|---------------------|-------------|
| Parking ratio       | 1 / 35 sq m |
| Total building area | 3 343 sq m  |

#### Commercial terms

| Office space*      | after login * |
|--------------------|---------------|
| Parking            | after login * |
| Service charge*    | after login * |
| Minimum lease term | after login * |
| Availability       | after login * |

\* Asking terms for m<sup>2</sup>/month

#### Location



#### Available space

Building completely leased



# office**finder.ro**

# Typical floor plan



## Public transport

Metro: M2

Bus: 336, 601, N116, 61, 66, 69, 70, 85, 90, 91, 122, 137, 138, 268, 381, 783, N117, N119